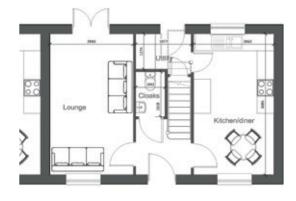

# Barrisdale

3 bedrooms | Semi-detached | 2 storey

3 Beds . 890 sqft .

Open plan kitchen/diner
Separate lounge
Contemporary design

# Barrisdale

| Room            | Metric (mm) | Imperial (ft & in) |
|-----------------|-------------|--------------------|
| Lounge          | 5085 x 2983 | 16' 08" x 09' 09"  |
| Kitchen/dining/ | 5085 x 2862 | 16' 08" x 09' 04"  |
| family          |             |                    |
| Cloaks          | 1618 x 1042 | 05' 03" x 03' 05"  |
| Utility         | 1978 x 1274 | 06' 05" x 04' 02"  |
|                 |             |                    |
| Master bedroom  | 3725 x 2862 | 12' 02" x 09' 04"  |
| En-suite        | 2862 x 1700 | 09' 04" x 05' 08"  |
| Bedroom 2       | 3133 x 2942 | 10' 03" x 09' 07"  |
| Bedroom 3       | 3133 x 2043 | 10' 03" x 06' 08"  |
| Bathroom        | 2278 x 1700 | 09' 04" x 05' 08"  |

### Ground floor

\* Images are shown for information purposes only and may vary between Fairgrove developments and house types.