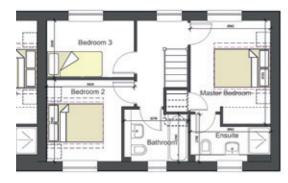

# Barrisdale

3 bedrooms | Semi-detached | 2 storey

3 Beds . 890 sqft .

Open plan kitchen/diner
Separate lounge
Contemporary design

# Barrisdale

| Room            | Metric (mm) | Imperial (ft & in) |
|-----------------|-------------|--------------------|
| Lounge          | 5085 x 2983 | 16' 08" x 09' 09"  |
| Kitchen/dining/ | 5085 x 2862 | 16' 08" x 09' 04"  |
| family          |             |                    |
| Cloaks          | 1618 x 1042 | 05' 03" x 03' 05"  |
| Utility         | 1978 x 1274 | 06' 05" x 04' 02"  |
|                 |             |                    |
| Master bedroom  | 3725 x 2862 | 12' 02" x 09' 04"  |
| En-suite        | 2862 x 1700 | 09' 04" x 05' 08"  |
| Bedroom 2       | 3133 x 2942 | 10' 03" x 09' 07"  |
| Bedroom 3       | 3133 x 2043 | 10' 03" x 06' 08"  |
| Bathroom        | 2278 x 1700 | 09' 04" x 05' 08"  |

## First floor